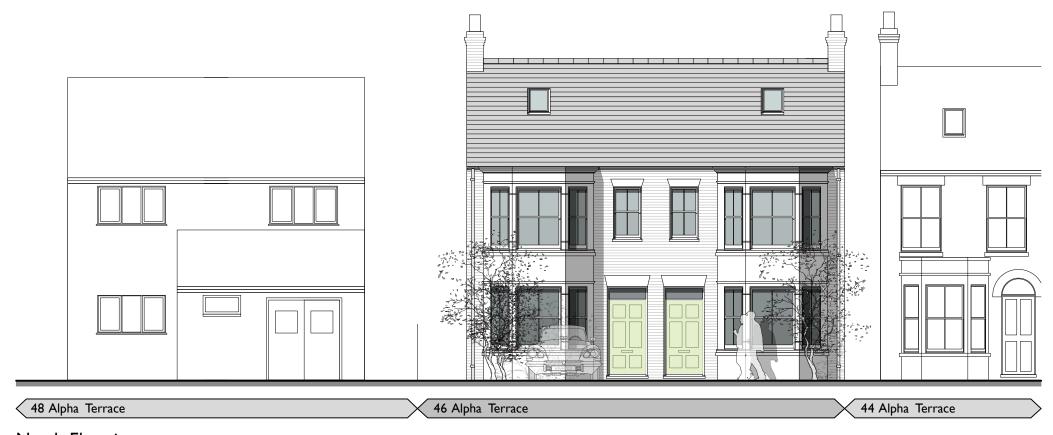

## North Elevation

## <u>Materials</u>

Walls Brick (Buff Cambridgeshire Stock)
Roof Natural Slate

Roof Natural Slate
Bay Window Reconstituted Stone
Windows Painted Timber

| Notes                                                                                                                              | Date | Rev. | HaysomWardMiller Architects        | Propo   | sed N & S Elevations P04 |
|------------------------------------------------------------------------------------------------------------------------------------|------|------|------------------------------------|---------|--------------------------|
| This drawing must not be scaled - work only to figured dimensions     Dimensions must be verified on site by the contractor before |      |      | 7 Downing Place Cambridge CB2 3EL  | Project | Alpha Terrace            |
| preparation of shop drawings 3: The architect must be notified of any discrepancies immediately                                    |      |      | T: 01223 578545 F: 01223 351955    | For     | Blues Property Ltd       |
| 4: This drawing applies only to this job and site 5. This information on this drawing is copyright protected                       |      |      | email: info@haysomwardmiller.co.uk | Scale   | 1:100 Paper Size A3      |