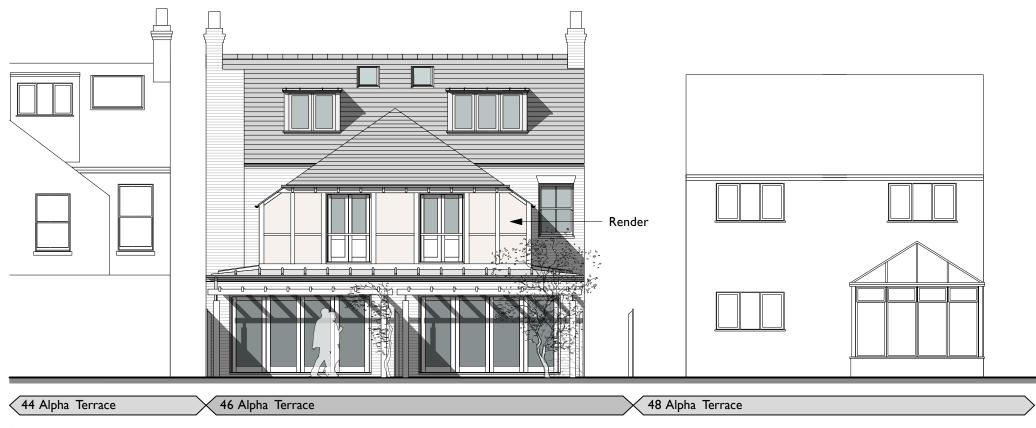

## South Elevation



## North Elevation

## <u>Materials</u>

Walls Brick (Buff Cambridgeshire Stock)
Roof Natural Slate

Roof Natural Slate
Bay Window Reconstituted Stone
Windows Painted Timber

| Notes                                                                                                                              | Date | Rev. | HaysomWardMiller Architects        | Propo   | sed N & S Elevations P04 |
|------------------------------------------------------------------------------------------------------------------------------------|------|------|------------------------------------|---------|--------------------------|
| This drawing must not be scaled - work only to figured dimensions     Dimensions must be verified on site by the contractor before |      |      | 7 Down